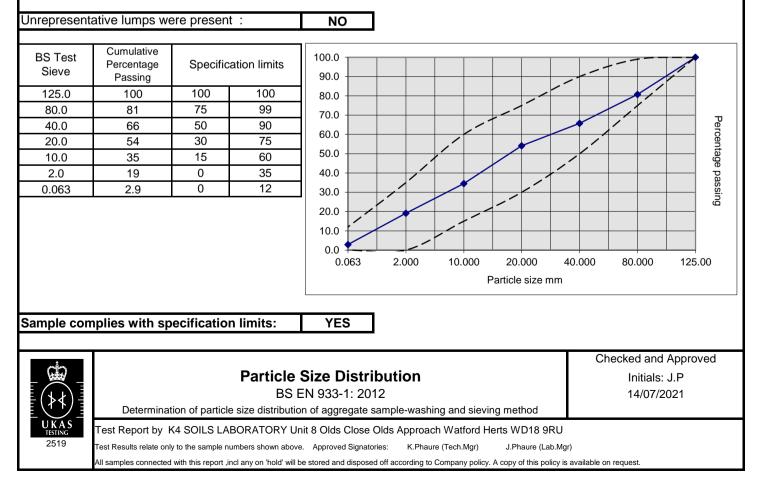

Tested:                      | 09/07/2021                                                                                  |
| Method of Sampling:               | Samples taken By Kalex                                                                      |
| Material Description:             | FMC Crushed Concrete with brick fragments and sandy fines                                   |
| NMC (%):                          | 8.2                                                                                         |
| Target Specification:             | SHW Series 600: Table 6/1 and Table 6/5                                                     |
|                                   | Class 6F5 - Selected Granular Material - (fine grading) - imported on to the site - Capping |

## Results: